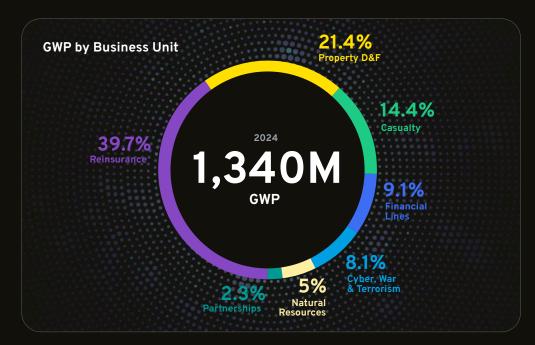

# **Underwriting Performance**

Our premium originates from six business units. In 2024 we added a seventh unit called Partnerships. Our ambition is to work with a limited number of aligned partners to create substantial, scalable portfolios to sit alongside our open market underwriting.