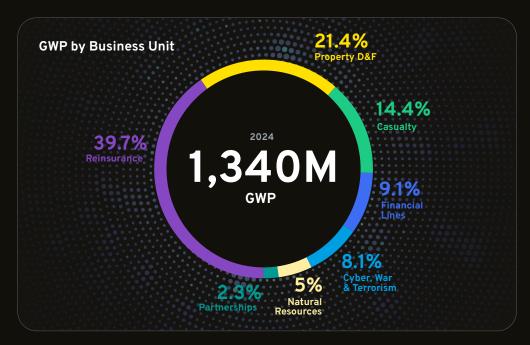

# **Underwriting Performance**

Our premium originates from six business units. In 2024 we added a seventh unit called Partnerships. Our ambition is to work with a limited number of aligned partners to create substantial, scalable portfolios to sit alongside our open market underwriting.